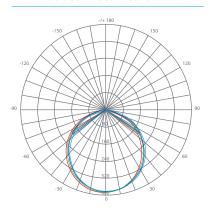

stant on, dimming options, shatter resistance, and mercury free.







Estimated Energy Cost: \$1.44 per year





#### Specifications

| Input Power | Input Voltage | Lumen Output | Beam Angle | Center Beam | ССТ    |
|-------------|---------------|--------------|------------|-------------|--------|
| 12 W        | 120V/60Hz     | 1050 lm      | 120°       | 387 cd      | 5000 K |

| CRI | Luminous Efficacy | Power Factor | Input Current | Base         | Lamp Lifespan |
|-----|-------------------|--------------|---------------|--------------|---------------|
| 80  | 87 lm/W           | 0.9          | 0.1 A         | Junction Box | 36,000 Hrs.   |

# **Product Features**



Dimmable



Instant-On/Off



Mercury Free



Wet Rated

#### **Product Dimensions**



# Product Photometric Data



#### **Euri Lighting** | A Division of *IRTRONIX* Inc.