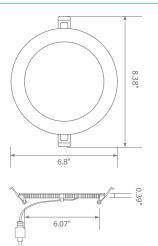

ce. Enjoy features such as: instant on, dimming options, shatter resistance, and mercury free.







Estimated Energy Cost: \$1.44 per year





#### Specifications

| Input Power | Input Voltage | Lumen Output | Beam Angle | Center Beam | ССТ    |
|-------------|---------------|--------------|------------|-------------|--------|
| 12 W        | 120V/60Hz     | 1050 lm      | 120°       | 387 cd      | 5000 K |

| CRI | Luminous Efficacy | Power Factor | Input Current | Base         | Lamp Lifespan |
|-----|-------------------|--------------|---------------|--------------|---------------|
| 80  | 87 lm/W           | 0.9          | 0.1 A         | Junction Box | 36,000 Hrs.   |

# **Product Features**



Dimmable



Instant-On/Off



Mercury Free



Wet Rated

#### **Product Dimensions**



# Product Photometric Data



#### **Euri Lighting** | A Division of *IRTRONIX* Inc.