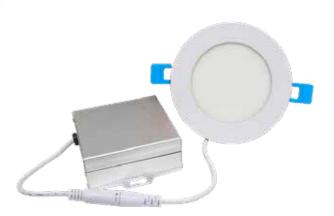

# **LED** DLC6S-1050*e*

Part #: EFDLC6DM/I/12W/1050/120D/50K/JB/E Fixture Class: 6" Slim Fixed

### **Product Description**

**LED** DLC6S-1050e, recessed downlight, replaces conventional 100 Watt incandescent bulbs delivering more brightness (lumens) for less energy (Watts). Its slim body design allows compatibility with 6" cans, as well as, reduction of internal bulb heat providing greater durability and constant fixture performance. Enjoy features such as: instant on, dimming options, shatter resistance, and mercury free.