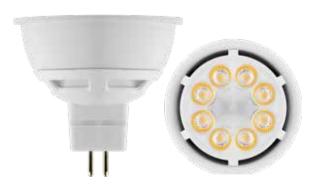

### **Product Description**

**LED** EM16-2020*ew* delivers superior brightness, valuable energy savings and long lasting performance. This flood MR16 LED bulb is ideal for accent lighting due to its focal \*warm white light (2700K) replacing conventional 50 Watt incandescent bulbs. Built-in MCOB LED Technology offers exceptional light uniformity, energy efficiency, and optimal heat dissipation guaranteeing durability and constant bulb performance. Enjoy features such as: instant on, dimming options, shatter resistance and mercury free.

## Specifications

| Input Power | Input Voltage | Lumen Output | Beam Angle | Center Beam | ССТ    |
|-------------|---------------|--------------|------------|-------------|--------|
| 6.5 W       | 12V           | 500 lm       | 35°        | 1323 cd     | 2700 K |

| CRI | Luminous Efficacy | Power Factor | Input Current | Base/Cap | Lamp Lifespan |
|-----|-------------------|--------------|---------------|----------|---------------|
| 80  | 76 lm/W           | 0.9          | 0.08 A        | GU5.3    | 25,000 Hrs.   |