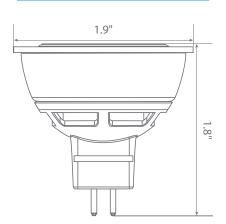

b performance. Enjoy features such as: instant on, dimming options, shatter resistance and mercury free.







Estimated Energy Cost: \$0.78 per year







## Specifications

| Input Power | Input Voltage | Lumen Output | Beam Angle | Center Beam | ССТ    |
|-------------|---------------|--------------|------------|-------------|--------|
| 6.5 W       | 12V           | 500 lm       | 35°        | 1323 cd     | 2700 K |

| CRI | Luminous Efficacy | Power Factor | Input Current | Base/Cap | Lamp Lifespan |
|-----|-------------------|--------------|---------------|----------|---------------|
| 80  | 76 lm/W           | 0.9          | 0.08 A        | GU5.3    | 25,000 Hrs.   |

### **Product Features**



Dimmable



Instant-On/Off



Mercury Free



Damp Rated

### **Product Dimensions**



### Product Photometric Data



#### Euri Lighting | A Division of IRTRONIX Inc.