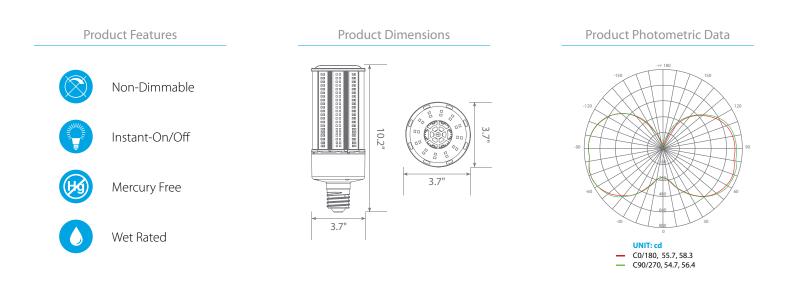

## Specifications

| Input Power Input Voltage Lui | men Output Beam Angl | e Center Beam | ССТ    |
|-------------------------------|----------------------|---------------|--------|
| 54 W AC100-277V               | 8100 lm 360°         | N/A           | 5000 K |

5000K

| CRI | Luminous Efficacy | Power Factor | Input Current | Base/Cap | Lamp Lifespan |
|-----|-------------------|--------------|---------------|----------|---------------|
| 80  | 150 lm/W          | 0.9          | 0.54 A        | E39      | 50,000 Hrs.   |