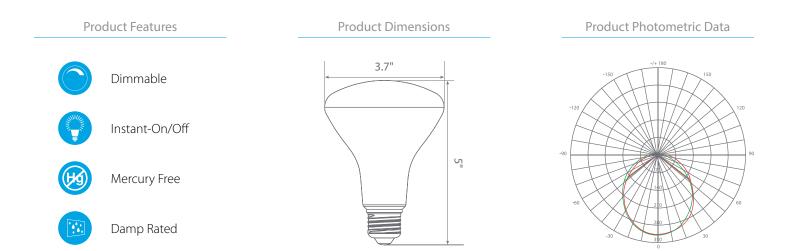

#### **Product Description**

**LED** EB30-4000cec delivers superior brightness, valuable energy savings, long lasting performance and true color perception. This BR30 LED flood bulb is ideal for ambient lighting due to its uniform \*soft white light (3000K) and replaces conventional 65 Watt incandescent light bulbs. Enjoy features such as: instant on, dimming options, shatter resistance, mercury free, 90+CRI and damp rated.

### Specifications

| Input Power | Input Voltage | Lumen Output | Beam Angle | Center Beam | ССТ    |
|-------------|---------------|--------------|------------|-------------|--------|
| 11 W        | 120V/60Hz     | 800 lm       | 104°       | 1535        | 3000 K |