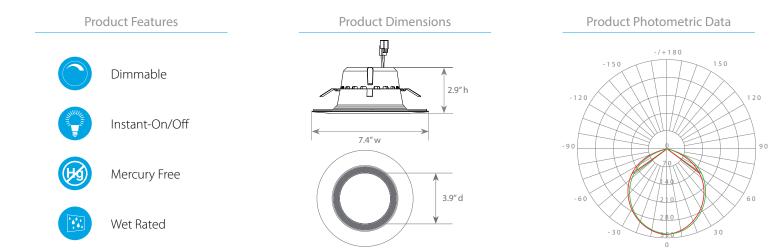

#### **Product Description**

**LED** DLC-2000e recessed downlight replaces conventional 75 Watt incandescent bulbs delivering more brightness (lumens) for less energy (Watts). Its dynamic design allows compatibility with 5" or 6" cans, as well as reduction of internal bulb heat, providing greater durability and constant fixture performance. Enjoy features such as instant on, dimming options, shatter resistance, mercury free, and True Color (90+ CRI).

### Specifications

| Input Power | Input Voltage     | Lumen Output | Beam Angle    | Center Beam | ССТ           |
|-------------|-------------------|--------------|---------------|-------------|---------------|
| 13.5 W      | 120 V             | 800 lm       | 90°           | 326 cd      | 3000 K        |
|             |                   |              |               |             |               |
|             |                   |              |               |             |               |
| CRI         | Luminous Efficacy | Power Factor | Input Current | Base/Cap    | Lamp Lifespan |