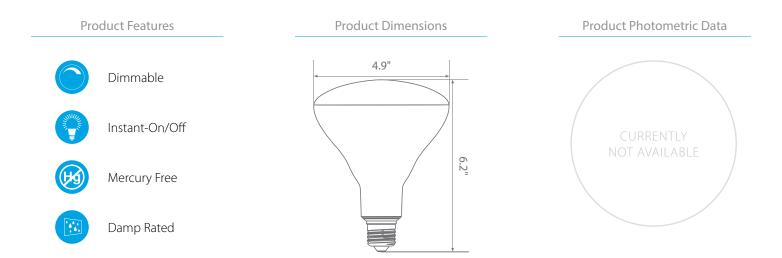

## Specifications

| Input Power | Input Voltage | Lumen Output | Beam Angle | ССТ    | CRI |
|-------------|---------------|--------------|------------|--------|-----|
| 15 W        | 120 V         | 1100 lm      | 120°       | 3000 K | 80  |

| Luminous Efficacy | Power Factor | Input Current | Base/Cap | Lamp Lifespan |
|-------------------|--------------|---------------|----------|---------------|
| 73 lm/W           | 0.9          | 0.1 A         | E26      | 25,000 Hrs.   |