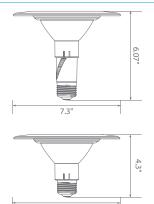

features such as: instant on, dimming options, shatter resistance, mercury free and True Color (90+ CRI).









**Estimated Energy Cost:** 

\$1.56 per year





#### Specifications

| Input Power | Input Voltage | Lumen Output | Beam Angle | Center Beam | ССТ    |
|-------------|---------------|--------------|------------|-------------|--------|
| 13 W        | 120V/60Hz     | 850 lm       | 120°       | NA cd       | 5000 K |

| CRI | Luminous Efficacy | Power Factor | Input Current | Base | Lamp Lifespan |
|-----|-------------------|--------------|---------------|------|---------------|
| 90+ | 65 lm/W           | 0.9          | 0.1 A         | E26  | 25,000 Hrs.   |

#### **Product Features**



Dimmable



Instant-On/Off



Mercury Free



Damp Rated

#### **Product Dimensions**



## Product Photometric Data