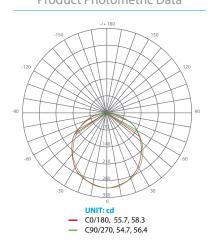

dimming options, shatter resistance, mercury free and True Color (90+ CRI).









**Estimated Energy Cost:** 

\$1.56 per year





#### Specifications

| Input Power | Input Voltage | Lumen Output | Beam Angle | Center Beam | ССТ    |
|-------------|---------------|--------------|------------|-------------|--------|
| 13 W        | 120V/60Hz     | 850 lm       | 120°       | NA cd       | 5000 K |

| CRI | Luminous Efficacy | Power Factor | Input Current | Base | Lamp Lifespan |
|-----|-------------------|--------------|---------------|------|---------------|
| 90+ | 65 lm/W           | 0.9          | 0.1 A         | E26  | 25,000 Hrs.   |

#### **Product Features**



Dimmable



Instant-On/Off



Mercury Free



Damp Rated

#### **Product Dimensions**



## Product Photometric Data