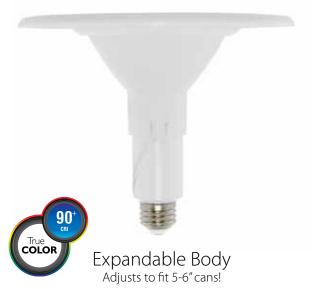

### **Product Description**

**LED** EBRT-1050e, recessed downlight, replaces conventional 80 Watt incandescent bulbs delivering more brightness (lumens) for less energy (Watts). Its dynamic, expandable body design allows compatibility with 5" and 6" cans, as well as, reduction of internal bulb heat providing greater durability and constant fixture performance. Enjoy features such as: instant on, dimming options, shatter resistance, mercury free and True Color (90+ CRI).