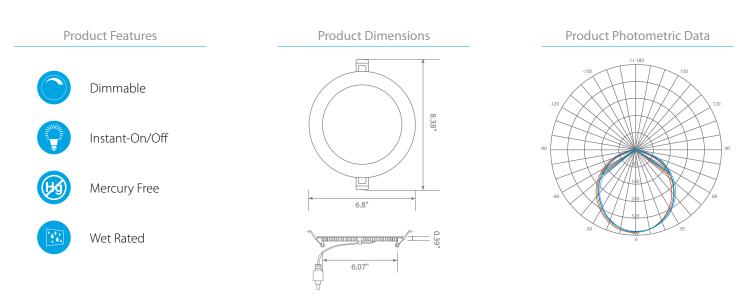

### **Product Description**

**LED** DLC6S-1000e, recessed downlight, replaces conventional 100 Watt incandescent bulbs delivering more brightness (lumens) for less energy (Watts). Its slim body design allows compatibility with 6" cans, as well as, reduction of internal bulb heat providing greater durability and constant fixture performance. Enjoy features such as: instant on, dimming options, shatter resistance, and mercury free.

### Specifications

| Input Power | Input Voltage | Lumen Output | Beam Angle | Center Beam | ССТ    |
|-------------|---------------|--------------|------------|-------------|--------|
| 12 W        | 120V/60Hz     | 1050 lm      | 120°       | 387 cd      | 3000 K |

| CRI | Luminous Efficacy | Power Factor | Input Current | Base         | Lamp Lifespan |
|-----|-------------------|--------------|---------------|--------------|---------------|
| 80  | 87 lm/W           | 0.9          | 0.1 A         | Junction Box | 36,000 Hrs.   |