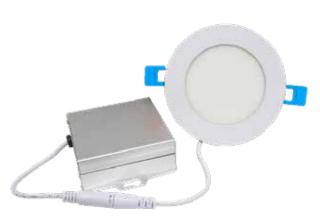

### **Product Description**

**LED** DLC6S-1000e, recessed downlight, replaces conventional 100 Watt incandescent bulbs delivering more brightness (lumens) for less energy (Watts). Its slim body design allows compatibility with 6" cans, as well as, reduction of internal bulb heat providing greater durability and constant fixture performance. Enjoy features such as: instant on, dimming options, shatter resistance, and mercury free.