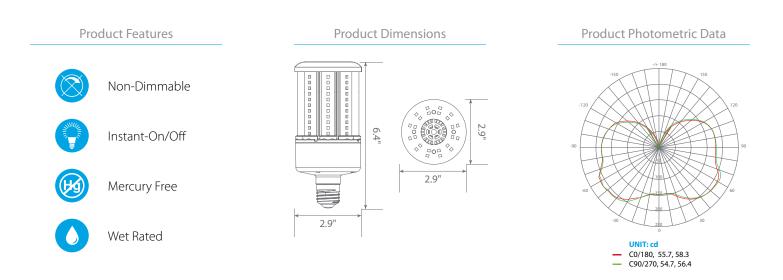

#### **Product Description**

**LED** ECB16W-1150 delivers superior brightness, valuable energy savings and long lasting performance. This LED Corn Bulb is ideal for task lighting due to its uniform \*cool white light (5000K). Enjoy features such as: instant on, shatter resistance, and mercury free.

### Specifications

| Input Power | Input Voltage | Lumen Output | Beam Angle | Center Beam | ССТ    |
|-------------|---------------|--------------|------------|-------------|--------|
| 16 W        | AC100-277V    | 2240 lm      | 360°       | N/A         | 5000 K |
| 16 W        | AC100-277V    | 2240 lm      | 360°       | N/A         | 5000 K |

| CRI | Luminous Efficacy | Power Factor | Input Current | Base/Cap | Lamp Lifespan |
|-----|-------------------|--------------|---------------|----------|---------------|
| 80  | 140 lm/W          | 0.9          | 0.16 A        | E26      | 50,000 Hrs.   |