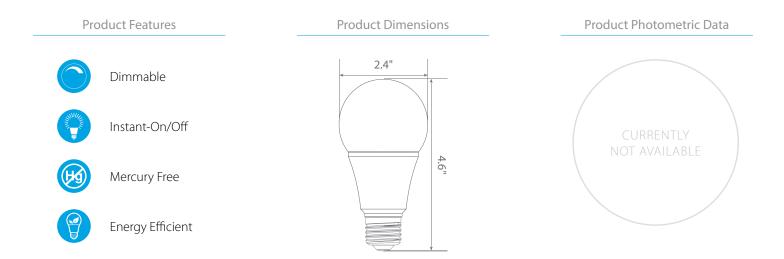

#### **Product Description**

**LED** EA19-1000*e*-3 delivers superior brightness, valuable energy savings and long lasting performance. This omni-directional LED A19 Class bulb is ideal for ambient lighting or general purpose applications due to its uniform \*soft white light (3000K) and replaces conventional 40 Watt incandescent bulbs. Enjoy features such as: instant on, dimming options, shatter resistance and mercury free.