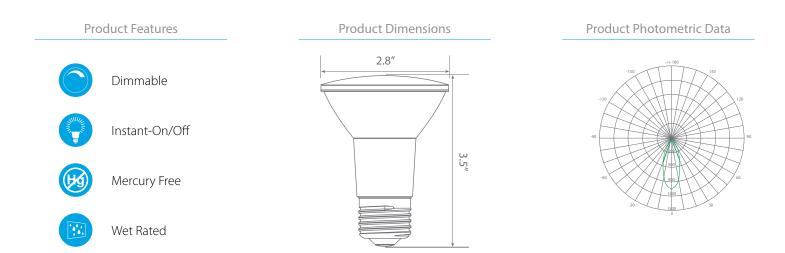

#### **Product Description**

**LED** EP20-5020*ew* delivers superior brightness, valuable energy savings and long lasting performance. This PAR20 LED bulb is ideal for ambient lighting or general purpose applications due to its uniform \*warm white light (2700K) and replaces conventional 50 Watt incandescent light bulbs. Enjoy features such as: instant on, dimming options, shatter resistance and mercury free.