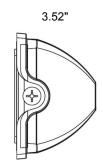

## PRODUCT DESCRIPTION

The Luminoso 17W MWPK series combines traditional styling with the latest LED technology. The high pressure die cast housing along with anti-static powder painting makes this product ideal for exterior applications. The MWPK's highly efficient cooling system allows lower running temperatures translating into a maximized product life. The wall pack has a built in UL class driver and is also rated for damp and wet locations. Ideal for entry ways, area perimeters, stairwells and hallways this product offers the added security and cost effectiveness to meet any demand.