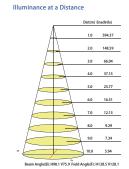

## PERFORMANCE SUMMARY

Efficacy: 96.4 Lm/W

Delivered Light Output: 1,684 Lumens

Power consumption: 17 Watts

CRI: Ra>80

CCT: 4000K, 5000K

Input Voltage: 120 - 277 VAC

Input current: 0.33 - 0.14 Amps (120-277V)