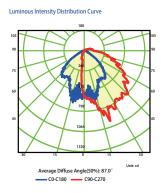

## PERFORMANCE SUMMARY

Efficacy: 96.4 Lm/W

Delivered Light Output: 1,684 Lumens

Power consumption: 17 Watts

CRI: Ra>80

CCT: 4000K, 5000K

Input Voltage: 120 - 277 VAC

Input current: 0.33 - 0.14 Amps (120-277V)