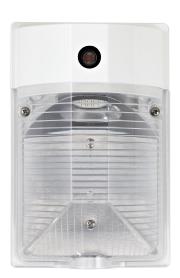

## PRODUCT DESCRIPTION

The Luminoso 17W MWPK series combines traditional styling with the latest LED technology. The high pressure die cast housing along with anti-static powder painting makes this product ideal for exterior applications. The MWPK's highly efficient cooling system allows lower running temperatures translating into a maximized product life. The wall pack has a built in UL class driver and is also rated for damp and wet locations. Ideal for entry ways, area perimeters, stairwells and hallways this product offers the added security and cost effectiveness to meet any demand.