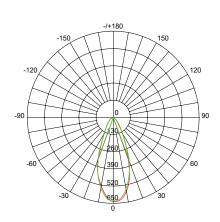

s. For more information regarding dimmer compatibility please visit: www.eurilighting.com or call 1-888-743-5766







### Specifications

| Input Power | Input Voltage | Lumen Output | Beam Angle | Center Beam | ССТ    |
|-------------|---------------|--------------|------------|-------------|--------|
| 6 W         | 120 V         | 400 lm       | 38°        | 632 cd      | 3000 K |

| CRI | Luminous Efficacy | Power Factor | Input Current | Base/Cap | Lamp Lifespan |
|-----|-------------------|--------------|---------------|----------|---------------|
| 91  | 66 lm/W           | 0.9          | 0.05 A        | GU10     | 25,000 Hrs.   |

#### **Product Features**

Dimmable



Instant-On/Off



Mercury Free



Damp Rated

#### **Product Dimensions**



#### **Product Photometric Data**



#### **Euri Lighting** | A Division of *IRTRONIX* Inc.