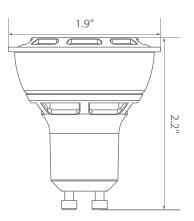

res may not be available on all models. For more information regarding dimmer compatibility please visit: www.eurilighting.com or call 1-888-743-5766







### Specifications

| Input Power | Input Voltage | Lumen Output | Beam Angle | Center Beam | ССТ    |
|-------------|---------------|--------------|------------|-------------|--------|
| 6 W         | 120 V         | 400 lm       | 38°        | 632 cd      | 3000 K |

| CRI | Luminous Efficacy | Power Factor | Input Current | Base/Cap | Lamp Lifespan |
|-----|-------------------|--------------|---------------|----------|---------------|
| 91  | 66 lm/W           | 0.9          | 0.05 A        | GU10     | 25,000 Hrs.   |

#### **Product Features**

Dimmable



Instant-On/Off



Mercury Free



Damp Rated

#### **Product Dimensions**



#### **Product Photometric Data**



#### **Euri Lighting** | A Division of *IRTRONIX* Inc.