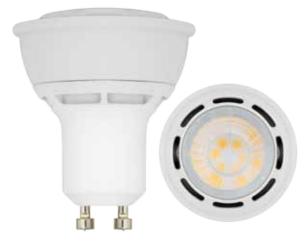

#### **Product Description**

**LED** EP16-2000*ew* delivers superior brightness, valuable energy savings, long lasting performance and true color perception. This flood PAR16 LED bulb is ideal for accent lighting due to its focal \*soft white light (3000K) replacing conventional 50 Watt incandescent bulbs. Built-in MCOB LED Technology offers exceptional light uniformity, energy efficiency, and optimal heat dissipation guaranteeing durability and constant bulb performance. Enjoy features such as: instant on, dimming options, shatter resistance, mercury free and 90+ CRI.