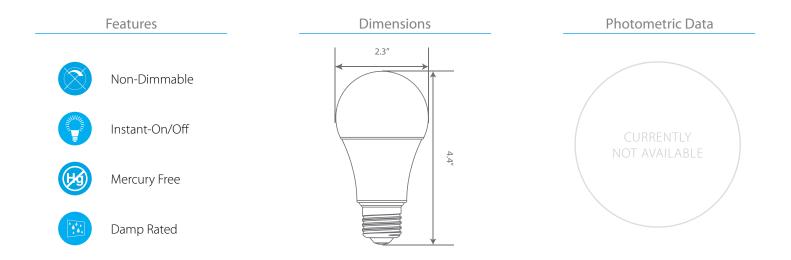

## **Product Description**

**LED** EA19-7150-6, delivers superior brightness, valuable energy savings and long lasting performance. These Semi-directional A19 LED bulbs are ideal for ambient lighting or general purpose applications due to its uniform \*Cool white light (5000K) and replace conventional 60 Watt incandescent light bulbs. Enjoy features such as: instant on, shatter resistance, mercury free and damp rated.